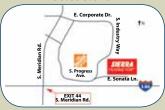

SAVE 35-70%

Mon. - Sat. 9 a.m. - 9 p.m. Sun. 10 a.m. - 6 p.m. 9 a.m. - 8 p.m. 10 a.m. - 6 p.m. 9 a.m. - 8 p.m. 9 a.m. - 8 p.m. 9 a.m. - 9 p.m. 10 a.m. - 6 p.m.

Boise Outlet Store 530 E. Sonata Ln. Meridian, ID 83642 208.898.0261